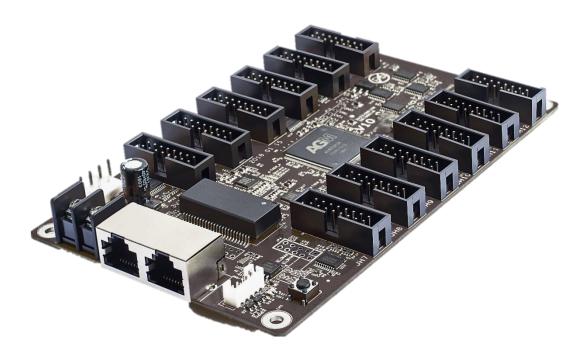

## 2 Appearance

**3** Interface signal definition

Beijing KYSTAR Technology Co., Ltd. Address: 14th Floor, Jintai Fudi Building, Haidian District, Beijing Tel: 400-159-0808

To: Department of Culture and Information of Ninh Binh city, Ninh Binh province Add: No. 33, Le Dai Hanh Street, Thanh Binh Ward, Ninh Binh City, Ninh Binh Province Tender name "Package No. 03: Procurement and installation of equipment"