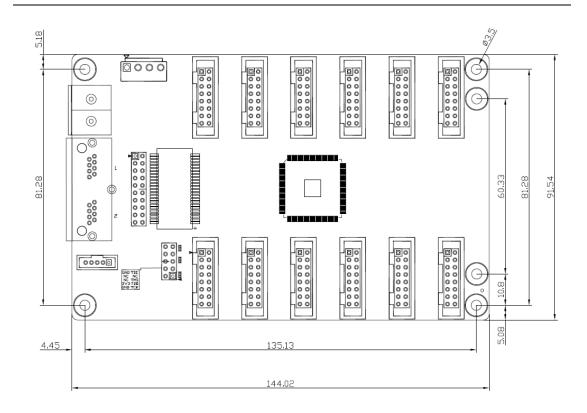

## **6** Dimensions

#### Unit mm

Beijing KYSTAR Technology Co., Ltd. Address: 14th Floor, Jintai Fudi Building, Haidian District, Beijing Tel: 400-159-0808

- 6 -

Beijing KYSTAR Technology Co., Ltd. Address: 14th Floor, Jintai Fudi Building, Haidian District, Beijing Tel: 400-159-0808