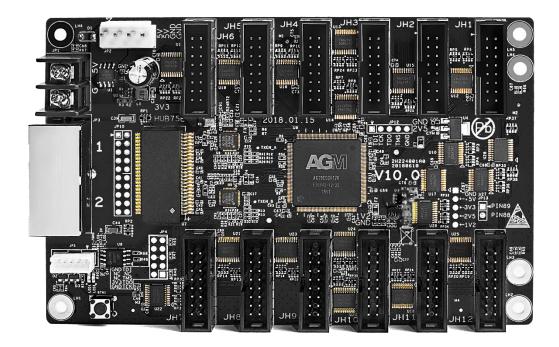

## 2 Appearance

**3** Interface signal definition

Beijing KYSTAR Technology Co., Ltd. Address: 14th Floor, Jintai Fudi Building, Haidian District, Beijing Tel: 400-159-0808

To: Department of Culture and Information of Ninh Binh city, Ninh Binh province Add: No. 33, Le Dai Hanh Street, Thanh Binh Ward, Ninh Binh City, Ninh Binh Province Tender name "Package No. 03: Procurement and installation of equipment"